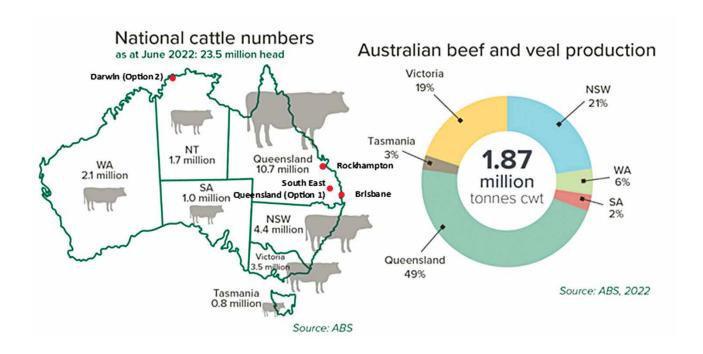

Queensland is known as "The Sunshine State" and is Australia's premier tourism and agricultural location. Queensland has more agricultural land than any other state in Australia and most of the beef cattle in Australia are in Queensland. Queensland is also home to Beef Week - the major beef sector gathering in the country, which is held every three years in Rockhampton. You will be visiting Beef 2024 during your time in Queensland.

Trade between Australia and Vietnam continues to grow each year. Vietnam is now one of Australia's largest agriculture trading partners, our tenth largest red meat export destination and our second largest live cattle export destination.