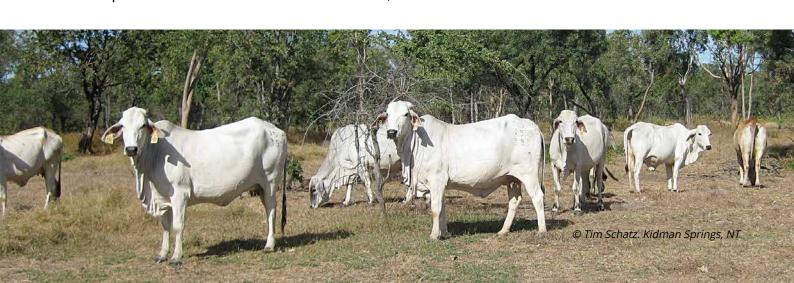

#### SAT 11 MAY - CATTLE PROPERTY VISITS – AUVERGNE AND SUNDAY CREEK. OVERNIGHT AT DALY WATERS

5:30 am Early breakfast

6:00 am Hotel pick up and transfer to airport.

7:15 am Depart Darwin on air charter – Auvergne station (90 min flight).

8:45-12:00 pm **Auvergne Cattle Station visit** 

Mr. Hoi Le, Director, CIAT/TH Group

Welcome and morning tea. Overview of CAIT operations, development plans, challenges, export opportunities to Vietnam. Paddock, cattle, and forage development tour.