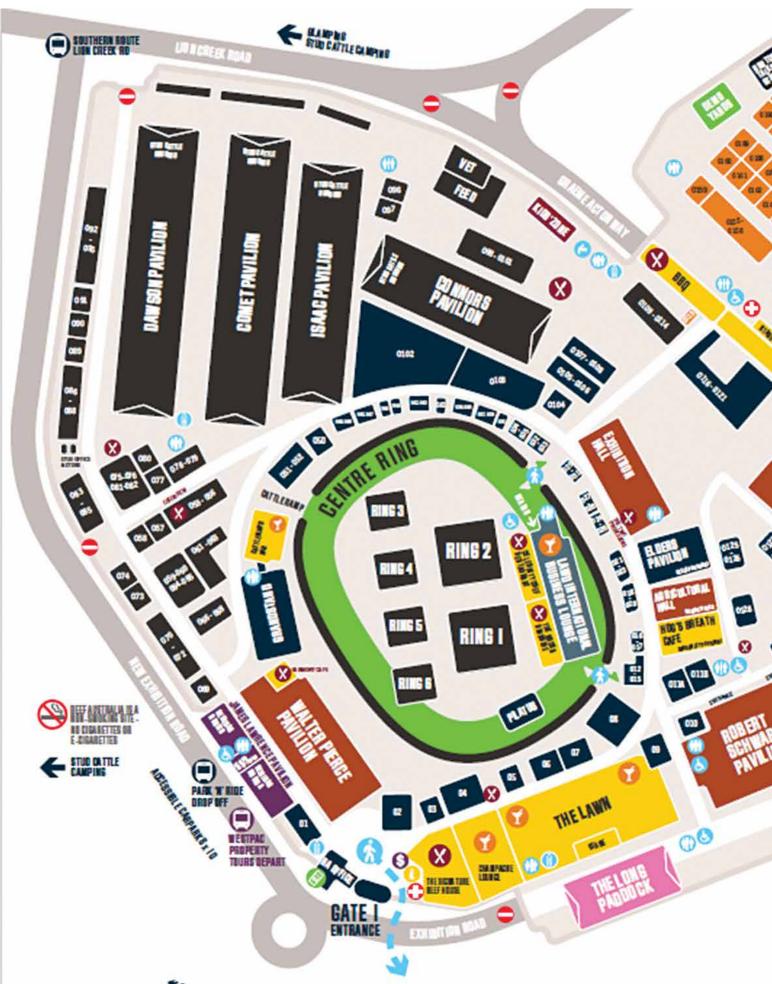

### SITE MAP

#### **CATTLE PRECINCT**

| 5 STAR SENEPOL                  | 078-079     |
|---------------------------------|-------------|
| ACMANCE BUILD SALE              | 091         |
| ANGUS AUSTRALIA                 | 096         |
| ASSOC CATTLE CO                 | 080         |
| AUSTRALIAN BRAFCHO SOCIET       | Y 080-085   |
| AUSTRALIAN BRAHMAN              |             |
| BREEZERS' ASSOCIATION           | 0009-0034   |
| <b>BEEFMASTER BREEDERS AUST</b> | RALIA 000   |
| BELMONT RED ASSOCIATION         |             |
| CE ALISTRALIA                   | Otto        |
| DIMBACKEN CATTLE CO             | 058         |
| BRANGUS AUSTRALIA               | 058-0000    |
| CHARGERY SCICIETY               |             |
| OF AUSTRALIA                    | 0122-0124   |
| DEVON COURT HEREFORDS           | 074         |
| DROUGHTMASTER AUSTRALIA         | 052-055     |
| HAMOENNALE BRAHMANS             | 073         |
| JJ FITTING                      | 097         |
| MARELLAN SHORTHORNS             | 061-062     |
| MOONSCIOL CHARGLAIS,            |             |
| BRAHMANS AND SIMBRAHS           | 070-072     |
| PLANCHONELLA WILL SENEPOI       | \$ 077      |
| POPPLEWELL COMPOSITES           | 057         |
| SAVIA GERTRUDIS RREEDERS        |             |
| ASSOCIATION OF AUSTRALIA        |             |
| 075-0                           | 75 (OB1-OB2 |
| SAKKNIVAH CATTLE CO             | DEZ-DEB     |
| SCIFERT BELMONT REDS            | 090         |
| Fluremanew Brtt 78% A           | ED FRE DEF  |

SPECKLE FRAK INTERNATIONAL ONLOSS WATTLE GROWS SPECKLE PARK 050-055

0087